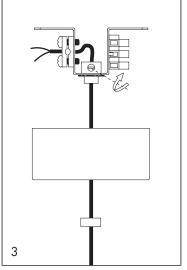

Connect the cable of the lamp to the terminal block.

Fix the ceiling rose cover with the fixing

Insert the Gu10 bulb.

Warning: Use only LED