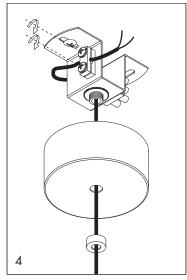

Connect the cable to the terminal block.

Fix the lamp cable with the fixing screw on the ceiling box. Take care to screw the screw gently but firmly

Fix the lamp cable with the fixing bracket on the side to double secure.