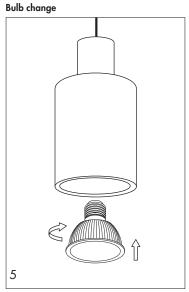

Connect the cable of the lamp to the terminal block.

Fix the ceiling rose cover with the fixing

Insert the Gu10 bulb.

Warning: Use only LED