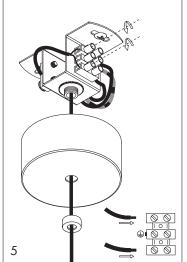

Disconnect the power by turning off the circuit breaker, or by removing the fuse in the fuse box before assembling and mounting the canopy. Fix the mounting plate to the ceiling with the dowels and screws.

Connect the cable to the terminal block.

Fix the lamp cable with the fixing screw on the ceiling box. Take care to screw the screw gently but firmly

Fix the lamp cable with the fixing bracket on the side to double secure.