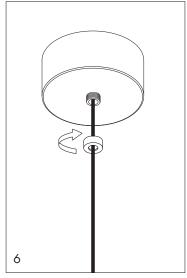

Connect the cable of the lamp to the terminal block.

Fix the ceiling rose cover with the fixing

Insert the Gu10 bulb.

Warning: Use only LED