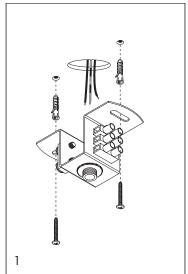

Disconnect the power by turning off the circuit breaker, or by removing the fuse in the fuse box before assembling and mounting the canopy. Fix the mounting plate to the ceiling with the dowels and screws.