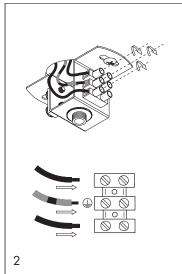

Connect the cable to the terminal block.

Fix the lamp cable with the fixing screw on the ceiling box. Take care to screw the screw gently but firmly

Fix the lamp cable with the fixing bracket on the side to double secure.

Connect the cable of the lamp to the terminal block.

Fix the ceiling rose cover with the fixing

Insert the Gu10 bulb.

Warning: Use only LED