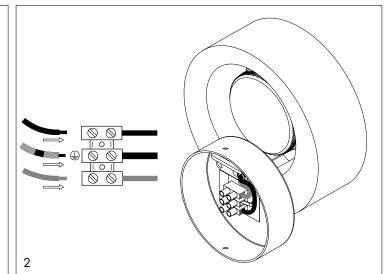

Connect to electricity.

Bulb change

Insert the Gx53bulb. **Warning:** Use only LED

Fix the ceiling rose with the screws on the mounting plate