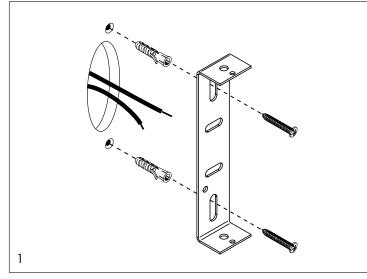

# Ambra Wall Round

davidpompa

assembly and mounting instructions

Disconnect the power by turning off the circuit breaker, or by removing the fuse in the fuse box before assembling and mounting the canopy. Fix the mounting plate to the ceiling with dowels and screws.