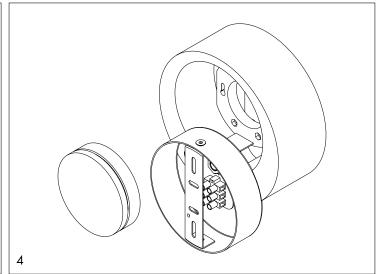

Connect to electricity.

Bulb change

Insert the Gx53bulb. **Warning:** Use only LED

Fix the ceiling rose with the screws on the mounting plate