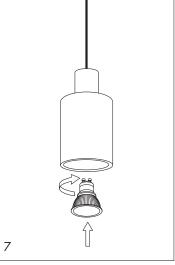

g screw on the ceiling box. Take care to screw the screw gently but firmly



Fix the lamp cable with the fixing bracket on the side to double secure.



Connect the cable of the lamp to the terminal block.

## safety instruction

Lamp suitable only for indoor use. The electrical connections must be carried out by specialized personnel. If this electrical wire or cord is damaged, it should be replaced exclusively by the manufacturer, its technical team or someone with an equivalent qualification in order to avoid any risk. The manufacturer is not responsible for improper use of the product.



Fix the ceiling rose cover with the fixing nut.

## product care

## Barro Negro

Use a soft clean cloth or a vacuum with a clean brush attachment, do not wipe wet.



incl. incl.



## Bulb change



Insert the G10 bulb. **Warning:** Use only LED