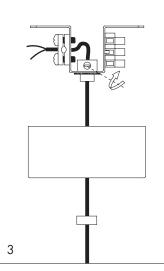

Connect the cable to the terminal block.

Fix the lamp cable with the fixing screw on the ceiling box. Take care to screw the screw gently but firmly

Fix the lamp cable with the fixing bracket on the side to double secure.