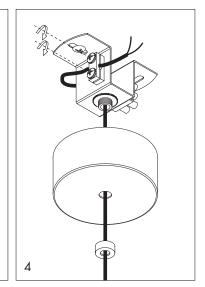

Can



assembly and mounting instructions



Disconnect the power by turning off the circuit breaker, or by removing the fuse in the fuse box before assembling and mounting the canopy. Fix the mounting plate to the ceiling with the dowels and screws.



Connect the cable to the terminal block.



Fix the lamp cable with the fixing screw on the ceiling box. Take care to screw the screw gently but firmly



Fix the lamp cable with the fixing bracket on the side to double secure.



Connect the cable of the lamp to the terminal block.

## safety instruction

Lamp suitable only for indoor use. The electrical connections must be carried out by specialized personnel. If this electrical wire or cord is damaged, it should be replaced exclusively by the manufacturer, its technical team or someone with an equivalent qualification in order to avoid any risk. The manufacturer is not responsible for improper use of the product.



Fix the ceiling rose cover with the fixing nut.

## product care

## Barro Negro

Use a soft clean cloth or a vacuum with a clean brush attachment, do not wipe wet.



incl. incl.



## Bulb change



Insert the G10 bulb. **Warning:** Use only LED