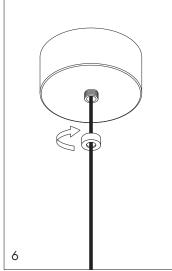

he fuse box before assembling and mounting the canopy. Fix the mounting plate to the ceiling with the dowels and screws.



Connect the cable to the terminal block.



Fix the lamp cable with the fixing screw on the ceiling box. Take care to screw the screw gently but firmly



Fix the lamp cable with the fixing bracket on the side to double secure.



Connect the cable of the lamp to the terminal block.

## safety instruction

Lamp suitable only for indoor use. The electrical connections must be carried out by specialized personnel. If this electrical wire or cord is damaged, it should be replaced exclusively by the manufacturer, its technical team or someone with an equivalent qualification in order to avoid any risk. The manufacturer is not responsible for improper use of the product.



Fix the ceiling rose cover with the fixing nut.

## product care

## Barro Negro

Use a soft clean cloth or a vacuum with a clean brush attachment, do not wipe wet.



incl. incl.



## Bulb change



Insert the G10 bulb. **Warning:** Use only LED