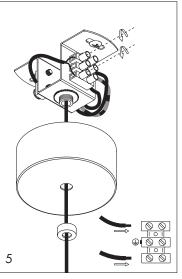

Can

assembly and mounting instructions

Disconnect the power by turning off the circuit breaker, or by removing the fuse in the fuse box before assembling and mounting the canopy. Fix the mounting plate to the ceiling with the dowels and screws.

Connect the cable to the terminal block.

Fix the lamp cable with the fixing screw on the ceiling box. Take care to screw the screw gently but firmly

Fix the lamp cable with the fixing bracket on the side to double secure.

Connect the cable of the lamp to the terminal block.