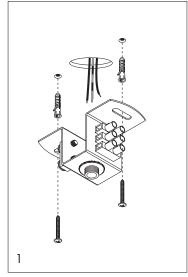

Can

assembly and mounting instructions

Disconnect the power by turning off the circuit breaker, or by removing the fuse in the fuse box before assembling and mounting the canopy. Fix the mounting plate to the ceiling with the dowels and screws.