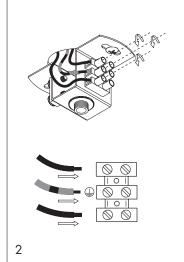

Can



assembly and mounting instructions



Disconnect the power by turning off the circuit breaker, or by removing the fuse in the fuse box before assembling and mounting the canopy. Fix the mounting plate to the ceiling with the dowels and screws.



Connect the cable to the terminal block.



Fix the lamp cable with the fixing screw on the ceiling box. Take care to screw the screw gently but firmly



Fix the lamp cable with the fixing bracket on the side to double secure.



Connect the cable of the lamp to the terminal block.

## safety instruction

Lamp suitable only for indoor use. The electrical connections must be carried out by specialized personnel. If this electrical wire or cord is damaged, it should be replaced exclusively by the manufacturer, its technical team or someone with an equivalent qualification in order to avoid any risk. The manufacturer is not responsible for improper use of the product.



Fix the ceiling rose cover with the fixing nut.

## product care

## Barro Negro

Use a soft clean cloth or a vacuum wit