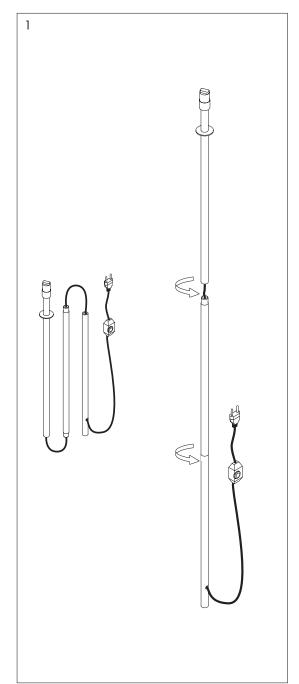

## Origo floor

assembly and mounting instructions







Screw the metal base to the tubes. Make sure that you screw the



Fix the stone part with the disc. Take care to screw the stone part gently.



Insert the G9 bulb and screw the glass sphere into the socket. Take care to screw the glass sphere gently.

Warning: Use only LED

Screw the metal tubes together.

## product care

## Lamp suitable only for indoor use. The electrical connections must be

safety instruction

carried out by specialized personnel. If this electrical wire or cord is damaged, it should be replaced exclusively by the manufacturer, its technical team or someone with an equivalent qualification in order to avoid any risk. The manufacturer is not responsible for improper use of the product.

For opal frosted glass, dust gently with a duster or soft rag. Do not scrub f