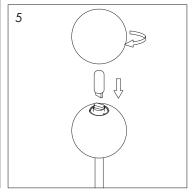

## Origo floor

assembly and mounting instructions

Screw the metal base to the tubes. Make sure that you screw the

Fix the stone part with the disc. Take care to screw the stone part gently.

Insert the G9 bulb and screw the glass sphere into the socket. Take care to screw the glass sphere gently.