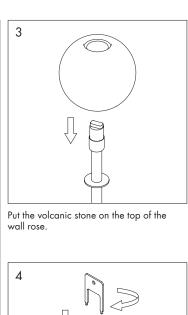

## Origo floor

assembly and mounting instructions

Screw the metal base to the tubes. Make sure that you screw the

Fix the stone part with the disc. Take care to screw the stone part gently.

Insert the G9 bulb and screw the glass sphere into the socket. Take care to screw the glass sphere gently.