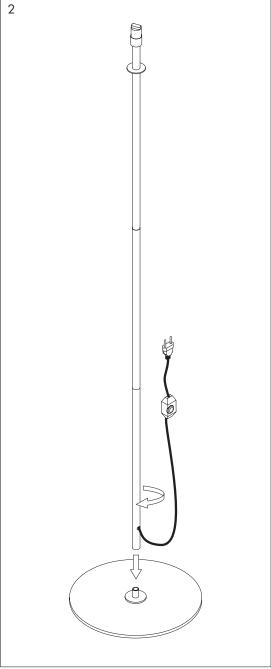

## Origo floor

assembly and mounting instructions

Screw the metal base to the tubes. Make sure that you screw the

Fix the stone part with the disc. Take care to screw the stone part gently.

Insert the G9 bulb and screw the glass sphere into the socket. Take care to screw the glass sphere gently.

For opal frosted glass, dust gently with a duster or soft rag. Do not scrub frosted glass.

tubes straight to the base.

Use a feather duster, a clean cloth, or vacuum with a clean brush attachment, do not wipe wet.