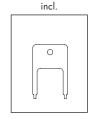

## Origo floor

assembly and mounting instructions

Screw the metal base to the tubes. Make sure that you screw the

Fix the stone part with the disc. Take care to screw the stone part gently.

Insert the G9 bulb and screw the glass sphere into the socket. Take care to screw the glass sphere gently.

For opal frosted glass, dust gently with a duster or soft rag. Do not scrub frosted glass.

tubes straight to the base.

Use a feather duster, a clean cloth, or vacuum with a clean brush attachment, do not wipe wet.