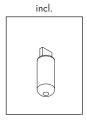

## Origo floor

assembly and mounting instructions

Screw the metal base to the tubes. Make sure that you screw the

Fix the stone part with the disc. Take care to screw the stone part gently.

Insert the G9 bulb and screw the glass sphere into the socket. Take care to screw the glass sphere gently.

Warning: Use only LED

Screw the metal tubes together.