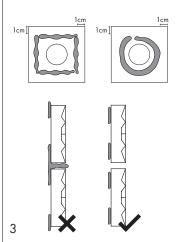

The glue can be applied in a circle or in a square shape around the hole of the tile. The distance between the adhesive and the outer edge should be bigger than 1cm otherwise the adhesive may leak out.