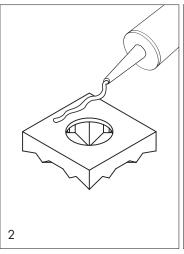

You can use any adhesive or silicone suitable for the installation of tiles. Please take note, silicon variates depending on the surface to be glued. We suggest to use "No More Nails®". Apply the adhesive on the back of the tile.

The glue can be applied in a circle or in a square shape around the hole of the tile. The distance between the adhesive and the outer edge should be bigger than 1cm otherwise the adhesive may leak out.