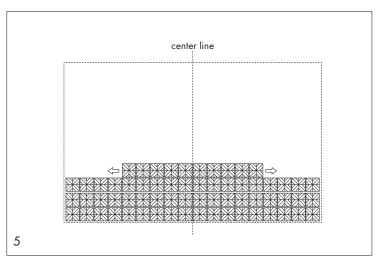

Start to glue the tiles at the bottom and in the middle of the marked area.

Continue with point 4 until you reach the required height.

Please note:

Do not use grout for closing the gaps!