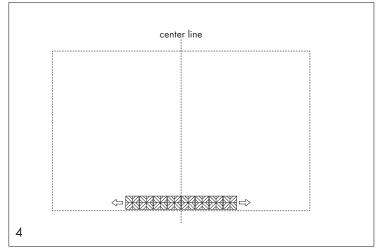

Start to glue the tiles at the bottom and in the middle of the marked area.

Continue with point 4 until you reach the required height.

Please note:

Do not use grout for closing the gaps!