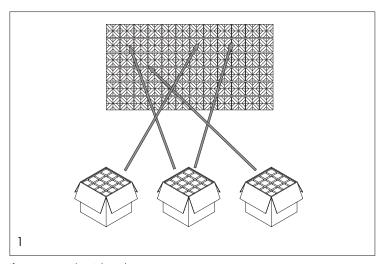

## Barro Negro

Use a soft clean cloth or a vacuum with a clean brush attachment, do not wipe wet.

If you get more then 1 box please get sure to mix the tiles of each box during the installation process to create a uniform appearance.