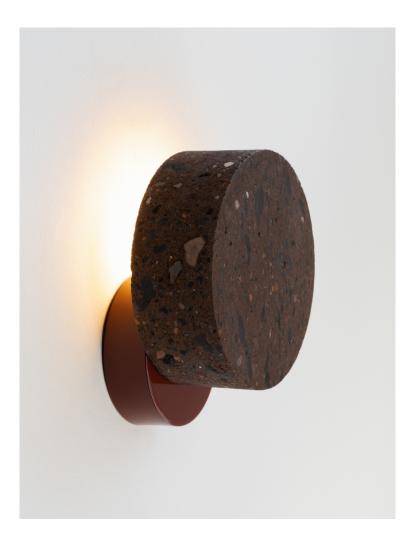

## Ambra wall round

With an eye catching personality, Ambra is a unique wall lamp that stands out for its minimal, unusual proportions. Its volumes provide an interesting uplight to interior settings by projecting the light onto the wall.

Ambra wall generates a soft indirect glow. It creates a third visual element on the wall that complements the two cylindrical volumes. Group arrangements of this lamp, even rotating it into different directions, can turn any wall into a visual interplay.

Ambra wall round red PV002-rj

Ambra wall round black PV002-ne

Ambra wall round white PV002-bl

Ambra wall round copper PV002