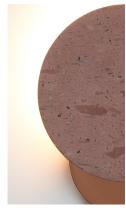

## Ambra wall round

With an eye catching personality, Ambra is a unique wall lamp that stands out for its minimal, unusual proportions. Its volumes provide an interesting uplight to interior settings by projecting the light onto the wall.

Ambra wall generates a soft indirect glow. It creates a third visual element on the wall that complements the two cylindrical volumes. Group arrangements of this lamp, even rotating it into different directions, can turn any wall into a visual interplay.

Ambra wall round red PV002-rj

Ambra wall round black PV002-ne

Ambra wall round white PV002-bl

Ambra wall round copper PV002