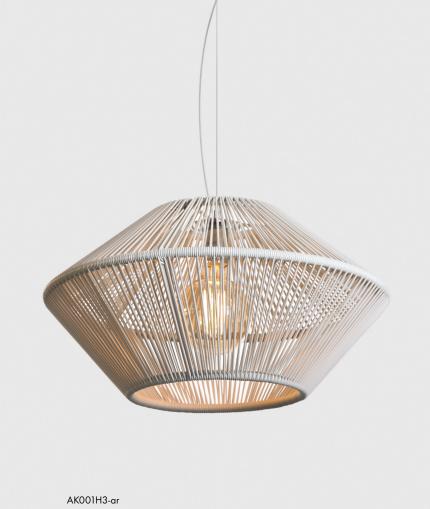

## Caleta large

La Caleta lighting collection creates an interesting light flare through the hand woven structure. The same characteristic shape in a bolder size. The classical form, the same game throughout its shadows, a second variation in proportions.

The series is available in 2 colours in order to answer different settings. The pendant versions are perfect for use on its own or repeated in chandelier compositions.

Code SKU AK001H3

Handcrafted in Mexico

Cable 200cm PVC transparent / black

extentions on request

Material handwoven PVC and metal

powder-coated

Available finishes PVC light grey

AK001H3-ar PVC dark grey AK001H3-go

special colours and request

MOQ 20pc