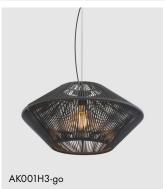

## Caleta large

La Caleta lighting collection creates an interesting light flare through the hand woven structure. The same characteristic shape in a bolder size. The classical form, the same game throughout its shadows, a second variation in proportions.

The series is available in 2 colours in order to answer different settings. The pendant versions are perfect for use on its own or repeated in chandelier compositions.

Code SKU AK001H3

Handcrafted in Mexico

Cable 200cm PVC transparent / black

extentions on request

Material handwoven PVC and metal

powder-coated

Available finishes PVC light grey

AK001H3-ar PVC dark grey AK001H3-go

special colours and request

MOQ 20pc