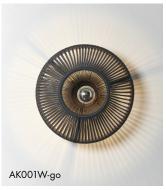

Use only LED

**Voltage** 110V / 240V

Material handwoven PVC and metal

powder-coated

Available finishes PVC light grey

AK001W-ar PVC dark grey AK001W-go

special colours ond request

MOQ 20pc