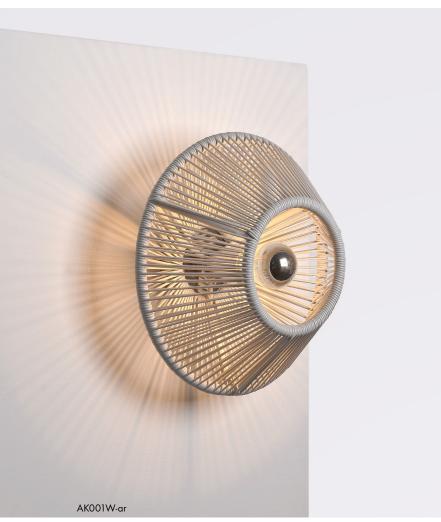

## Caleta wall lamp

The trendy handcraft is responsible for a game of lights and shadows reflected on the wall. Caleta wall creates an interesting light flare through the hand woven structure. The series is available in 2 colours in order to answer different settings.

Use only LED

**Voltage** 110V / 240V

Material handwoven PVC and metal

powder-coated

Available finishes PVC light grey

AK001W-ar PVC dark grey AK001W-go

special colours ond request

MOQ 20pc