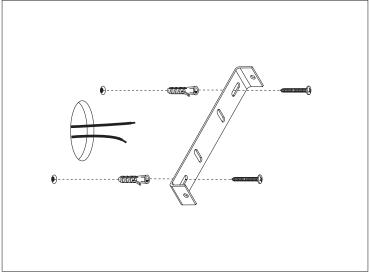

## Caleta wall

assembly and mounting instructions

Disconnect the power by turning off the circuit breaker, or by removing the fuse in the fuse box before assembling and mounting the canopy. Fix the mounting plate to the ceiling with dowels and screws