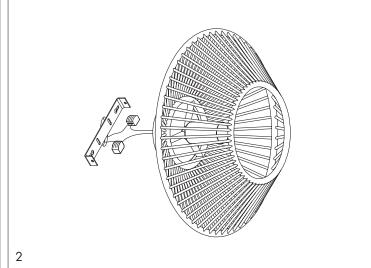

## Caleta wall

assembly and mounting instructions







Disconnect the power by turning off the circuit breaker, or by removing the fuse in the fuse box before assembling and mounting the canopy. Fix the mounting plate to the ceiling with dowels and screws

Connect to electricity.



Fix the ceiling rose with the screws on the

## **Bulb** change



Insert E27 bulb.

Warning: Use only LED

## safety instruction

mounting plate

Lamp suitable only for indoor use. The electrical connections must be carried out by specialized personnel. If this electrical wire or cord is damaged, it should be replaced exclusively by the manufacturer, its technical team or someone with an equivalent qualification in order to avoid any risk. The manufacturer is not responsible for improper use of the product.

## product care

PVC

Use a feather duster, a soft cle