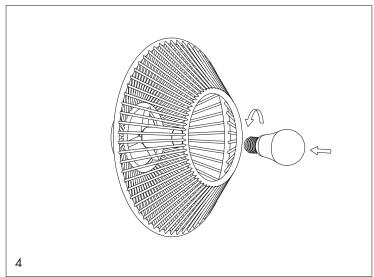

## Caleta wall

assembly and mounting instructions







Disconnect the power by turning off the circuit breaker, or by removing the fuse in the fuse box before assembling and mounting the canopy. Fix the mounting plate to the ceiling with dowels and screws

Connect to electricity.



Fix the ceiling rose with the screws on the

## **Bulb** change



Insert E27 bulb.

Warning: Use only LED

## safety instruction

mounting plate

Lamp suitable only for indoor use. The electrical connections must be carried out by specialized personnel. If this electrical wire or cord is damaged, it should be replaced exclusively by the manufacturer, its technical team or someone with an equivalent qualification in order to avoid any risk. The manufacturer is not responsible for improper use of the product.

## product care

PVC

Use a feather duster, a soft clean cloth or a vacuum with a clean brush attachment.

For stubborn stains, clean the surface using a clean absorbent cloth with a solution of mild soap and warm water. Wipe surfaces with a damp cloth and dry with a clean cloth. Make sure cleaning materials are free of grit and other foreign mater