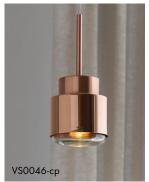

Use only LED

**Voltage** 110V / 240V

Cable 200cm PVC transparent

extentions on request

Material handblown glass

Available finishes brass

VS0046 copper VS0046-cp chrome

VS0046-cr