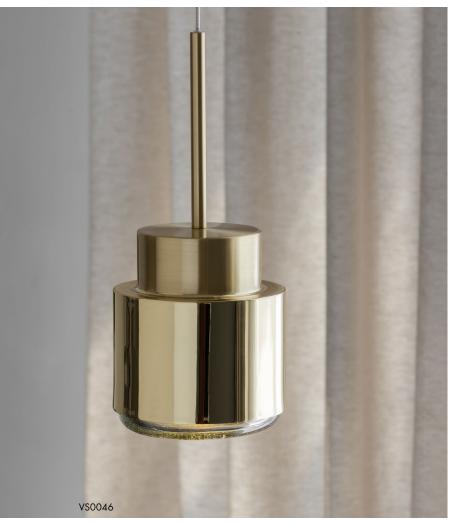

## davidpompa

The shade of this handmade pendant lamp is a game of reflections due to the diversity of materials. The bulb is covered by a handblown glass shade that enhances the light distribution. We use 100% recycled glass and because of that it has an irregular surface with surprisingly tiny air bubbles enclosed inside the material. The glass creates a charming light effect and enhances the light distribution.

Code SKU VS0046
Handcrafted in Mexico

**Size** Ø13 x 28,5cm

Weight 1kg

Packaging  $14 \times 14 \times 34$ cm

1,5kg

Lead time 2 - 4 weeks

Light source incl. GU10 LED 5.5W 550lm

2700K warm white dimmable

Use only LED

**Voltage** 110V / 240V

Cable 200cm PVC transparent

extentions on request

Material handblown glass

Available finishes brass

VS0046 copper VS0046-cp chrome

VS0046-cr

special finish on request

MOQ 20pc

Ceiling rose brass / copper / chrome

cylinder Ø8 x 3,5cm included

Assembly not required

IP rating IP20 / indoor use only

Certification NOM (€

Download installation & care instructions on our website.
Replacement parts are available through davidpompa directly.
Lead times are subject to change.