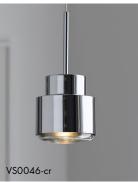

Use only LED

**Voltage** 110V / 240V

Cable 200cm PVC transparent

extentions on request

Material handblown glass

Available finishes brass

VS0046 copper VS0046-cp chrome

VS0046-cr