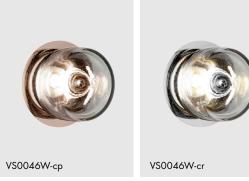

dimmable Use only LED

**Voltage** 110V / 240V

Material handblown glass

Available finishes brass

VS0046W copper VS0046W-cp chrome VS0046W-cr

special finish on request

MOQ 20pc

**Assembly** required