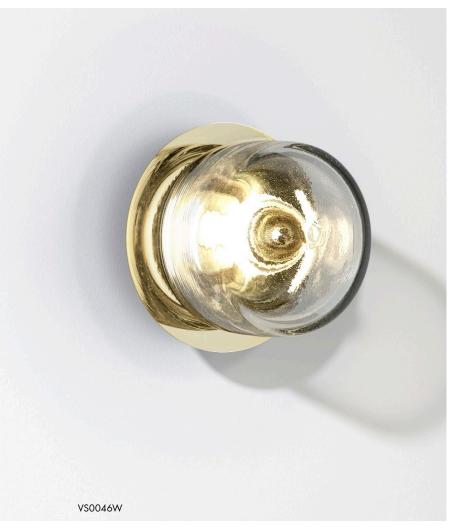

## Cupallo wall

Cupallo wall joins the classic collection reinventing Cupallo's essence. Solid brass and recycled handblown glass differ in proportions in this wall version. The recycled handblown glass process encapsulates tiny air bubbles in the glass, transforming the light that shines through into a spectacle of multiple reflections. Cupallo's wall brass disk shines through the glass, not only reinforcing its light effect but warming its tone with its metal reflection surface. Both elements work together as diffusers of shine and a charming light.

Code SKU VS0046W
Handcrafted in Mexico

**Size** Ø15 x 13,5cm

Weight 1kg

Packaging  $16 \times 16 \times 20$ cm

1,5kg

Lead time 4 - 6 weeks

Light source incl. 4W G9 LED 350 lm

2700K warm white