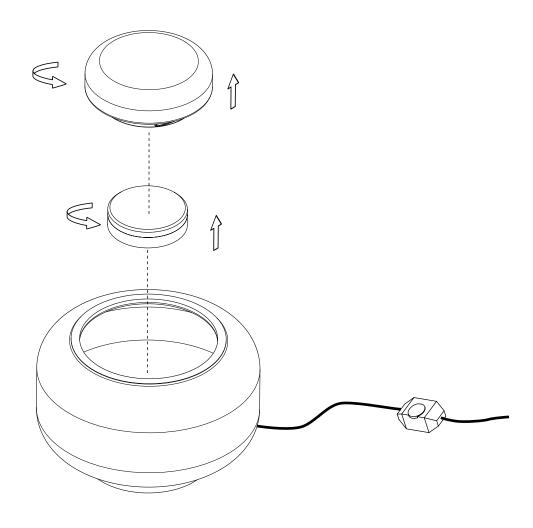

## Powder coated

Dust gently with a duster or soft cloth. Do not use commercial cleaners. A clean soft damp rag may also be used.

Bulb change: Spin off the inside opal glas, the spin off the Gx53 Bulb.

### Warning:

Use LED Gx53 Bulb only.

Use gloves while taking out the glass.